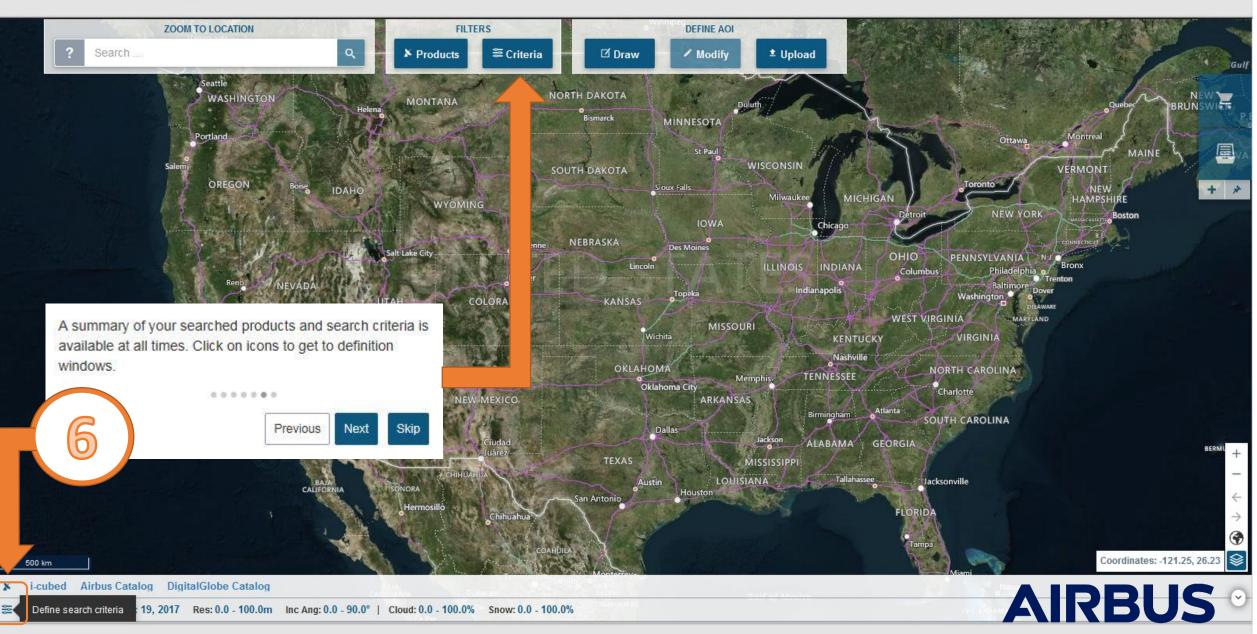

Sign in











Sign in





Sign in











Hide headers



20 Date: Jan 1, 2010 - Dec 19, 2017 Res: 0.0 - 100.0m Inc Ang: 0.0 - 90.0° | Cloud: 0.0 - 100.0% Snow: 0.0 - 100.0%









|                                                                                      | 🚱 Back to map                        | Options                                                                           |        | & Payment               | Confirmation                |          |
|--------------------------------------------------------------------------------------|--------------------------------------|-----------------------------------------------------------------------------------|--------|-------------------------|-----------------------------|----------|
|