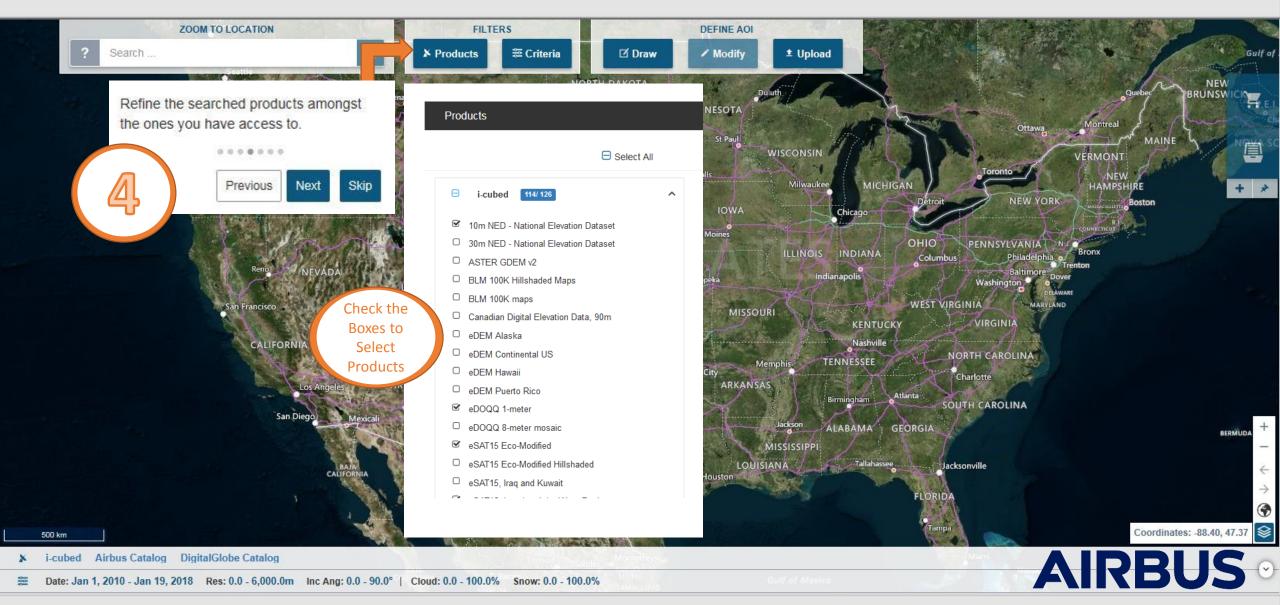

Sign in











Sign in





Sign in











Hide headers



20 Date: Jan 1, 2010 - Dec 19, 2017 Res: 0.0 - 100.0m Inc Ang: 0.0 - 90.0° | Cloud: 0.0 - 100.0% Snow: 0.0 - 100.0%









|                                                                                      | 🚱 Back to map                        | Options                                                                           |        | & Payment               | Confirmation                |          |
|--------------------------------------------------------------------------------------|--------------------------------------|-----------------------------------------------------------------------------------|--------|-------------------------|-----------------------------|----------|
|