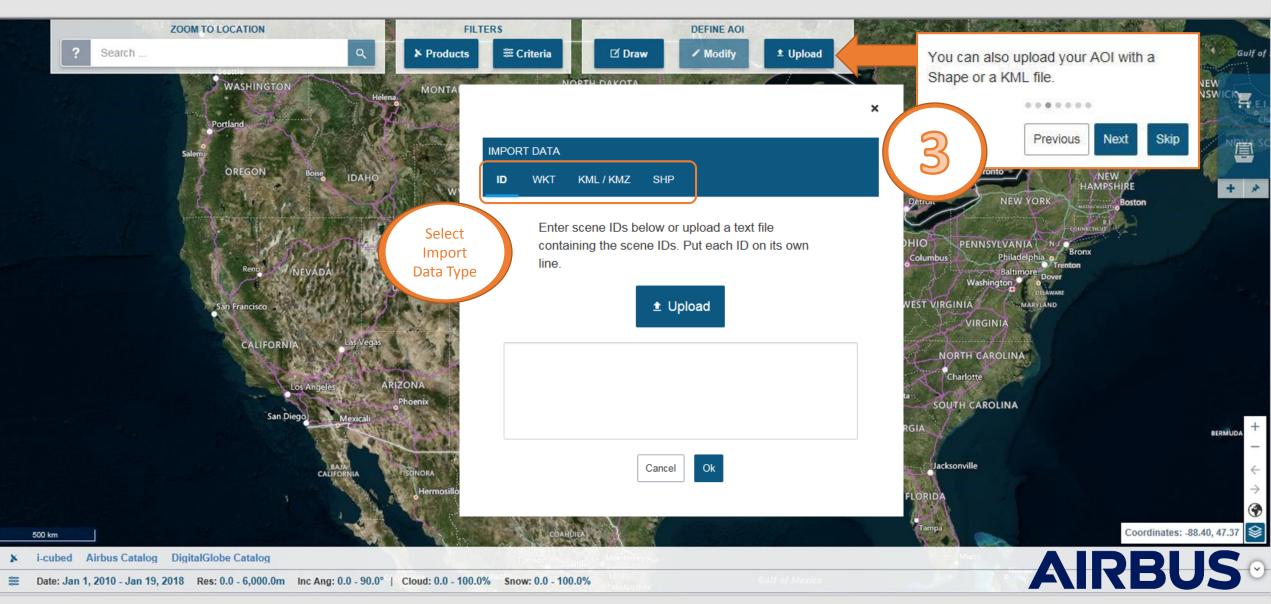

Sign in











Sign in





Sign in











Hide headers



20 Date: Jan 1, 2010 - Dec 19, 2017 Res: 0.0 - 100.0m Inc Ang: 0.0 - 90.0° | Cloud: 0.0 - 100.0% Snow: 0.0 - 100.0%









|                                                                                      | 🚱 Back to map                        | Options                                                                           |        | & Payment               | Confirmation                |          |
|--------------------------------------------------------------------------------------|--------------------------------------|-----------------------------------------------------------------------------------|--------|-------------------------|-----------------------------|----------|
|