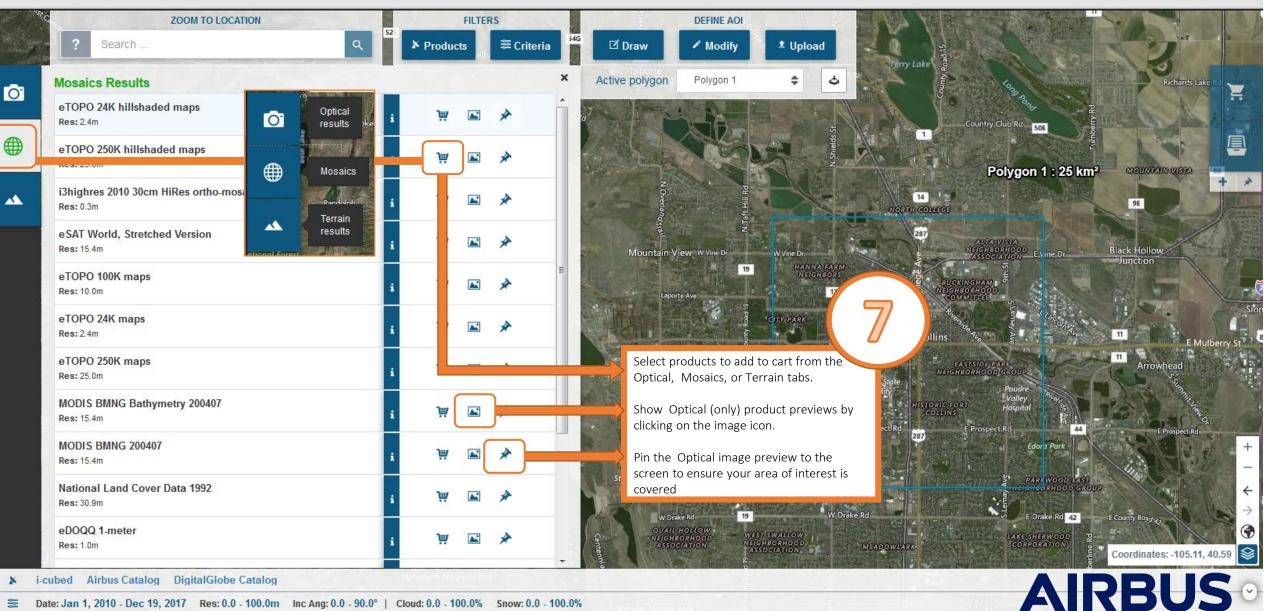

Sign in











Sign in





Sign in











Hide headers



20 Date: Jan 1, 2010 - Dec 19, 2017 Res: 0.0 - 100.0m Inc Ang: 0.0 - 90.0° | Cloud: 0.0 - 100.0% Snow: 0.0 - 100.0%









|                                                                                      | 🚱 Back to map                        | Options                                                                           |        | & Payment               | Confirmation                |          |
|--------------------------------------------------------------------------------------|--------------------------------------|-----------------------------------------------------------------------------------|--------|-------------------------|-----------------------------|----------|
|                                                                                      | Checkout