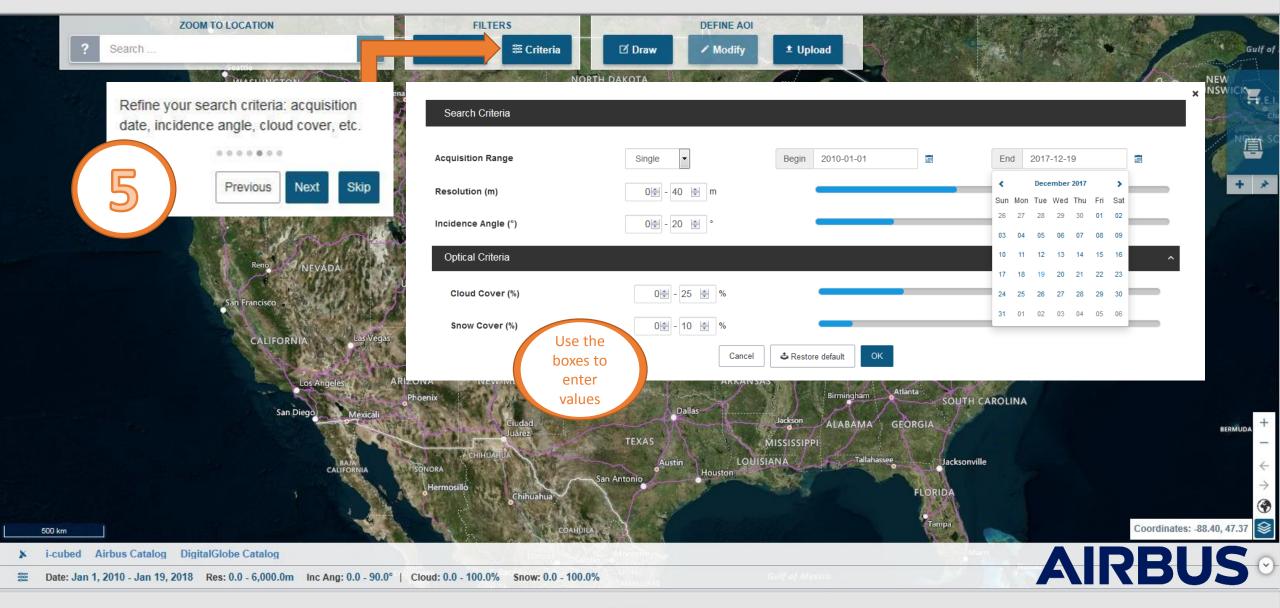

Sign in











Sign in





Sign in











Hide headers



20 Date: Jan 1, 2010 - Dec 19, 2017 Res: 0.0 - 100.0m Inc Ang: 0.0 - 90.0° | Cloud: 0.0 - 100.0% Snow: 0.0 - 100.0%









|                                                                                      | 🚱 Back to map                        | Options                                                                           |        | & Payment               | Confirmation                |          |
|--------------------------------------------------------------------------------------|--------------------------------------|-----------------------------------------------------------------------------------|--------|-------------------------|-----------------------------|----------|
|