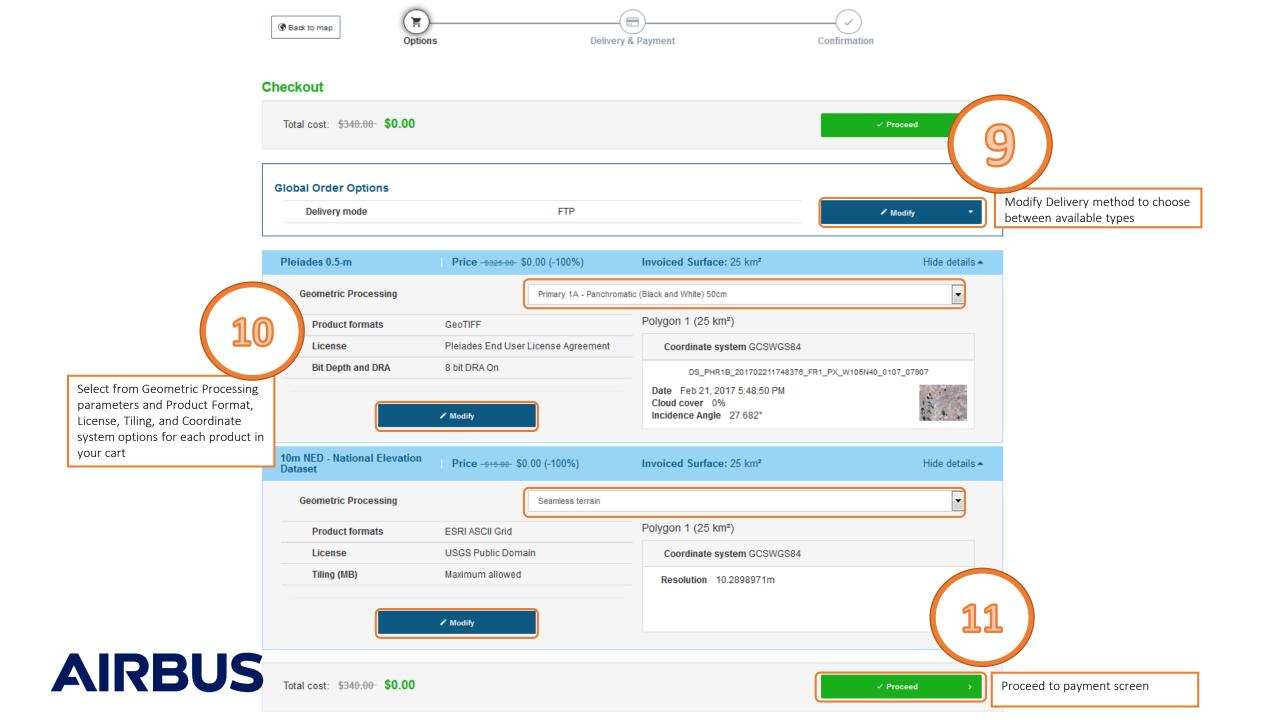

Sign in











Sign in





Sign in











Hide headers



20 Date: Jan 1, 2010 - Dec 19, 2017 Res: 0.0 - 100.0m Inc Ang: 0.0 - 90.0° | Cloud: 0.0 - 100.0% Snow: 0.0 - 100.0%









|                                                                                      | 🚱 Back to map                        | Options                                                                           |        | & Payment               | Confirmation                |          |
|--------------------------------------------------------------------------------------|--------------------------------------|-----------------------------------------------------------------------------------|--------|-------------------------|-----------------------------|----------|
|                                                                                      | Checkout                             |                                                                                   |        |