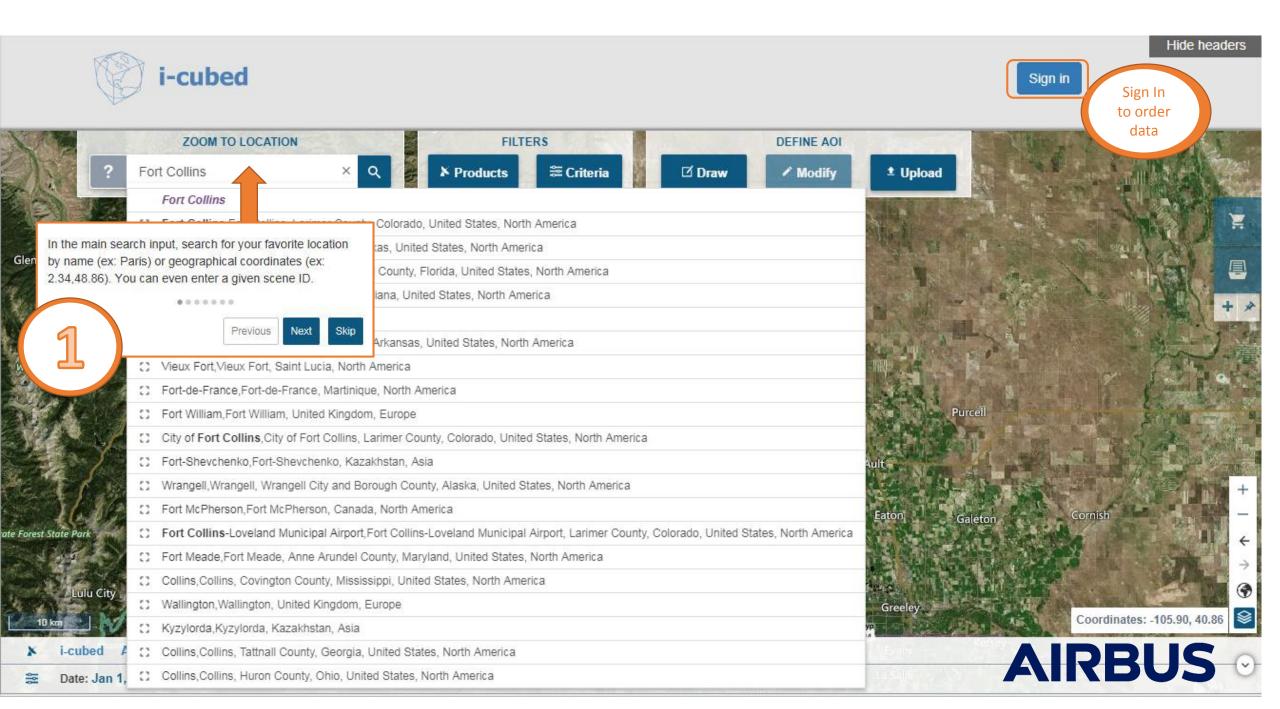

Sign in











Sign in





Sign in











Hide headers



20 Date: Jan 1, 2010 - Dec 19, 2017 Res: 0.0 - 100.0m Inc Ang: 0.0 - 90.0° | Cloud: 0.0 - 100.0% Snow: 0.0 - 100.0%









|                                                                                      | 🚱 Back to map                        | Options                                                                           |        | & Payment               | Confirmation                |          |
|--------------------------------------------------------------------------------------|--------------------------------------|-----------------------------------------------------------------------------------|--------|-------------------------|-----------------------------|----------|
|