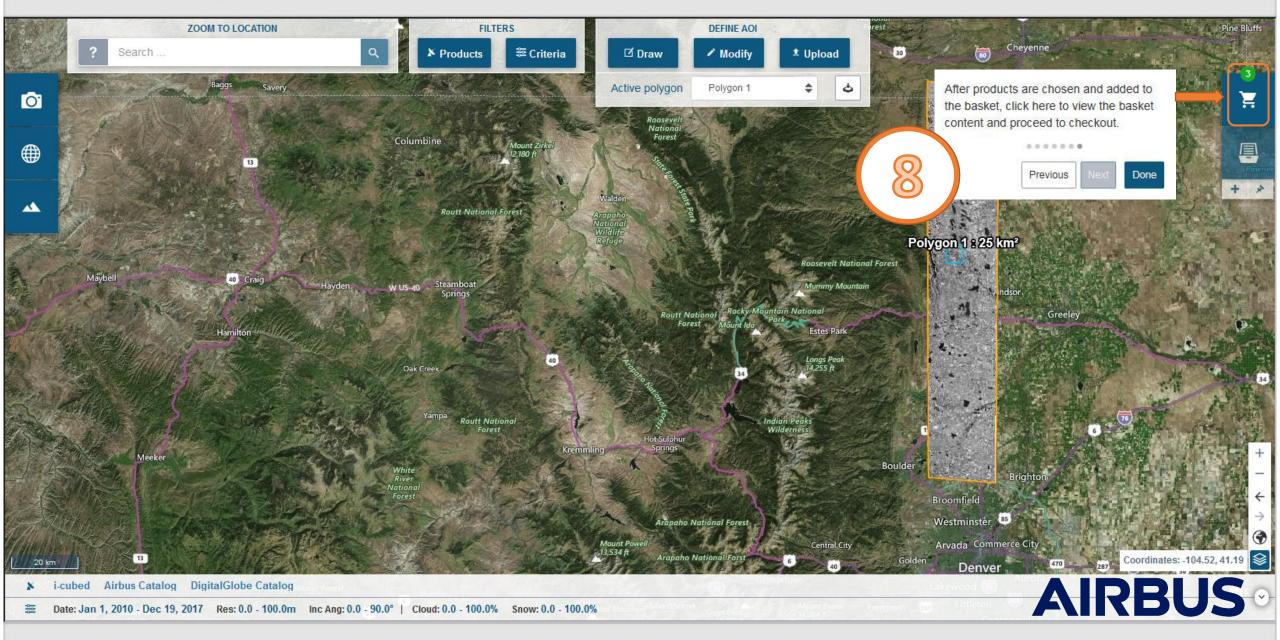

Sign in











Sign in





Sign in











Hide headers



20 Date: Jan 1, 2010 - Dec 19, 2017 Res: 0.0 - 100.0m Inc Ang: 0.0 - 90.0° | Cloud: 0.0 - 100.0% Snow: 0.0 - 100.0%









|                                                                                      | 🚱 Back to map                        | Options                                                                           |        | & Payment               | Confirmation                |          |
|--------------------------------------------------------------------------------------|--------------------------------------|-----------------------------------------------------------------------------------|--------|-------------------------|-----------------------------|----------|
|                                                                                      | Checkout                             |                                                                                   |        |