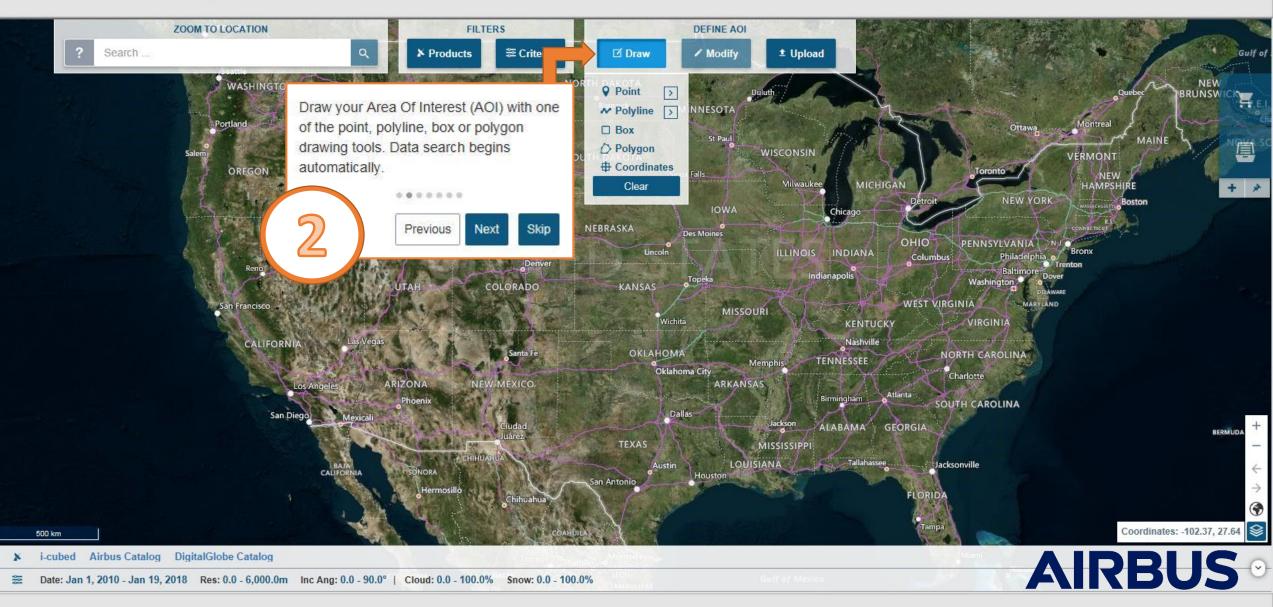

Sign in











Sign in





Sign in











Hide headers



20 Date: Jan 1, 2010 - Dec 19, 2017 Res: 0.0 - 100.0m Inc Ang: 0.0 - 90.0° | Cloud: 0.0 - 100.0% Snow: 0.0 - 100.0%









|                                                                                      | 🚱 Back to map                        | Options                                                                           |        | & Payment               | Confirmation                |          |
|--------------------------------------------------------------------------------------|--------------------------------------|-----------------------------------------------------------------------------------|--------|-------------------------|-----------------------------|----------|
|